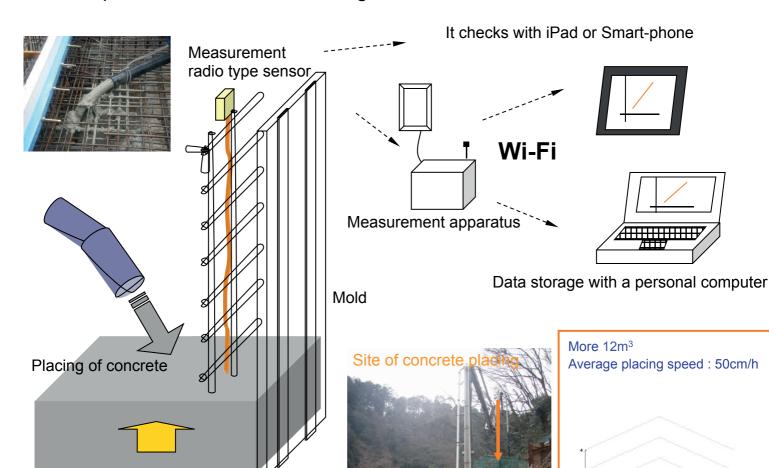

## **Outline of Monitoring System for Placing of Concrete**

The placing height of concrete is continuously monitored by measurements from a radio type sensor in the mold.

Quality control at the construction site is assured by visualizing the situation of concrete placement in real time using more measurement results.

## **Application track record**

Anti-seismic reinforcement work of existing bridge piers

Highway bridge construction

Wall portion of a culvert box construction

It is carried out as planned!

A situation check can be carried out at the location remote from the placing site.