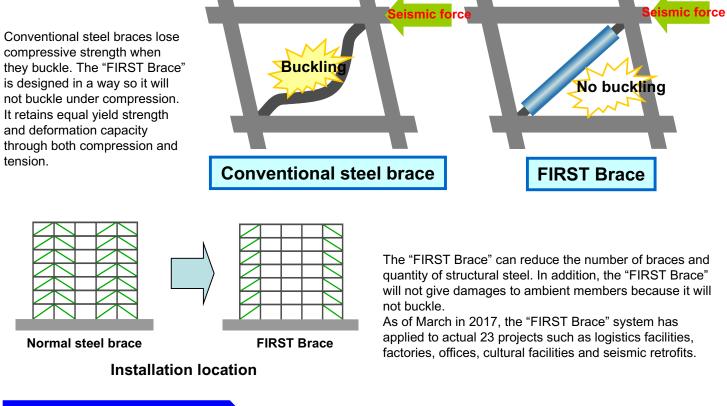

## Outline

The "FIRST Brace" is a Fujita-style Buckling Restrained Brace (BRB), and a highly seismic resistant brace without buckling under compression.

## **Characteristics**

The "FIRST brace" is a proprietary technology of FUJITA, and it was certified as a seismic member by the General Building Research Corporation of Japan in 2013 (GBRC performance verification No. 12-34).