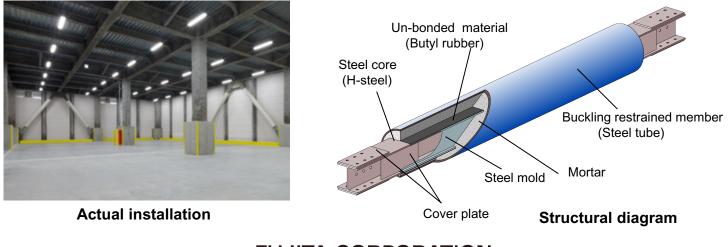

The "FIRST Brace" is composed of a steel tube (as buckling restrained member), a H-steel located in the center of the steel tube and cement mortar filled in the steel tube. Both sides of the H-steel are strengthened with steel cover plates.